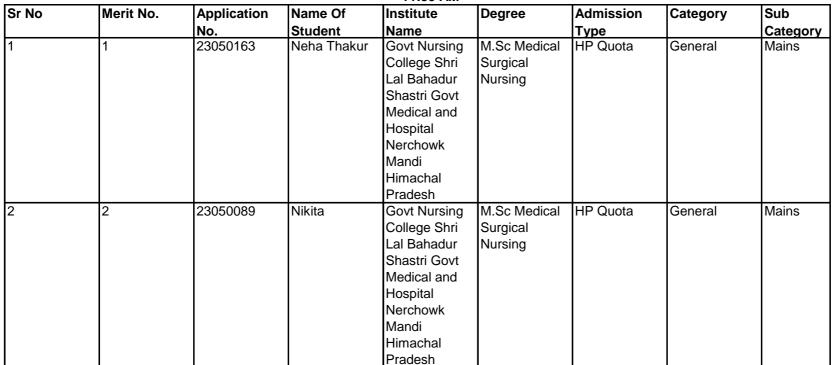

## **Atal Medical And Research University Himachal Pradesh**

1st Round Provisional Seat Allocation List for M.Sc Nursing 2023-24

11:59 AM

| 3 | 3 | 23050048 | Madhubala    | Govt Nursing College Shri Lal Bahadur Shastri Govt Medical and Hospital Nerchowk Mandi Himachal Pradesh | M.Sc Medical<br>Surgical<br>Nursing              | In-Service<br>Quota | General | Mains |
|---|---|----------|--------------|---------------------------------------------------------------------------------------------------------|--------------------------------------------------|---------------------|---------|-------|
| 4 | 4 | 23050075 | Neha         | Govt Nursing College Shri Lal Bahadur Shastri Govt Medical and Hospital Nerchowk Mandi Himachal Pradesh | M.Sc Child<br>Health Nursing                     |                     | General | Mains |
| 5 | 5 | 23050263 | Kirti Verma  | Govt Nursing College Shri Lal Bahadur Shastri Govt Medical and Hospital Nerchowk Mandi Himachal Pradesh | M.Sc<br>Obstetrics and<br>Gynaecology<br>Nursing | HP Quota            | General | Mains |
| 6 | 6 | 23050178 | Amita Kumari |                                                                                                         | M.Sc Medical<br>Surgical<br>Nursing              | In-Service<br>Quota | General | Mains |